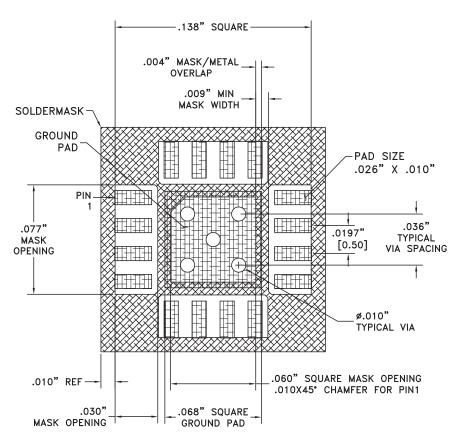

# LC3 – 3 x 3 mm QFN CERAMIC HIGH FREQUENCY SMT PACKAGE

## Suggested LC3 PCB Land Pattern

### NOTES:

- 1. DIMENSIONS ARE IN INCHES [MILLIMETERS].
- PAD WIDTH SHOWN IS FOR SOLDERING ONLY. BEYOND SOLDERING AREA ALL CONDUCTORS THAT CARRY RF AND MICROWAVE SIGNALS SHOULD HAVE 50 OHM CHARACTERISTIC IMPEDANCE.