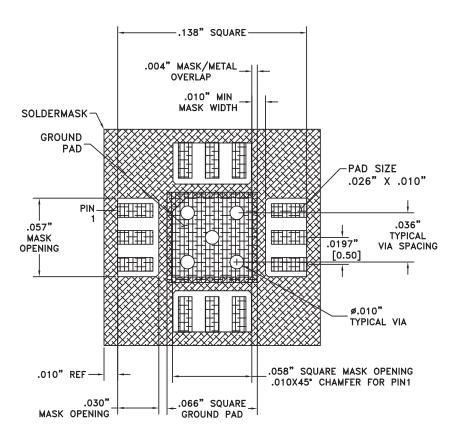

# LC3B - 3 x 3 mm QFN CERAMIC HIGH FREQUENCY SMT PACKAGE

## Suggested LC3B PCB Land Pattern

#### NOTES:

- 1. DIMENSIONS ARE IN INCHES [MILLIMETERS].
- PAD WIDTH SHOWN IS FOR SOLDERING ONLY. BEYOND SOLDERING AREA ALL CONDUCTORS THAT CARRY RF AND MICROWAVE SIGNALS SHOULD HAVE 50 OHM CHARACTERISTIC IMPEDANCE.